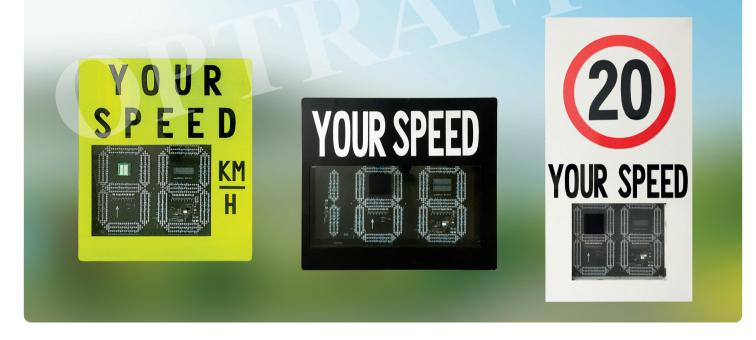

You can find all the devices location, design and create any message with graphic symbols, text or graphics combined, make multiple message screens, flashing animations on our full matrix speed signs, and/or just detect the vehicle speed with radar installed.

# MODELS COLOR DISPLAY SIZE(mm) What functions do they have? VSLS-1180 White Message Red Annulus 1180(46.5")W x 1180(46.5")H Speed Limits / Warning Message Detect / Log Vehicle Speed CUSTOM Let us know about your idea, we can customize all range of Speed Limit Signs.