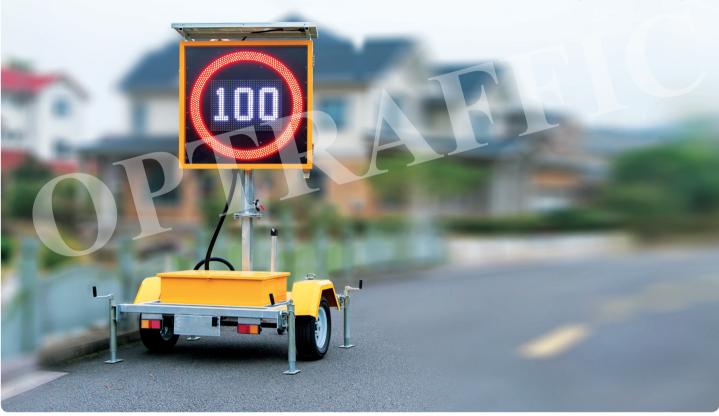

### Variable Speed Limit Signs

Designed and manufactured by OPTRAFFIC, the Variable Speed Limit Sign (VSLS) is a fully solar powered device that can display any range of numeral speed, text message, graphics and animations in white.

**OPTRAFFIC VSLS is an ideal** tool for local speed control of traffic management, council & constructional engineering place, mining area, and also to analyze the traffic condition by logging the vehicle speed.