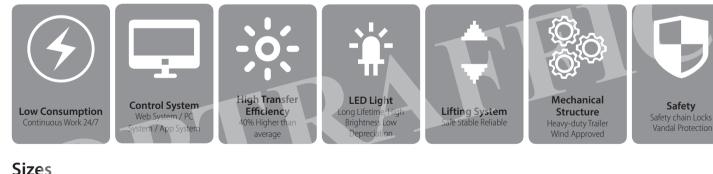

ncil & constructional engineering place, mining area, and also to analyze the traffic condition by logging the vehicle speed.

**OPTRAFFIC CO., LTD.** 

E-mail: sales@optsigns.com TEL: +86-576-83998620

www.optsigns.com

All Rights Reserved by OPTRAFFIC CO., LTD.



code



## **OPTRAFFIC®** THE INDUSTRY LEADING MANUFACTURER

OPTRAFFIC VSLS is designed in our ISO9001 facility with innovative technology. The unique hardware and software features of our VSLS allow you to program all your devices via wireless control.

You can find all the devices location, design and create any message with graphic symbols, text or graphics combined, make multiple message screens, flashing animations on our full matrix speed signs, and/or just detect the vehicle speed with radar installed.



#### Features



# MODELS COLOR DISPLAY SIZE(mm) What functions do they have? VSLS-1180 White Message Red Annulus 1180(46.5")W x 1180(46.5")H Speed Limits / Warning Message Detect / Log Vehicle Speed CUSTOM Let us know about your idea, we can customize all range of Speed Limit Signs.



E-mail: sales@optsigns.com TEL: +86-576-83998620 WWW.optraffic.com